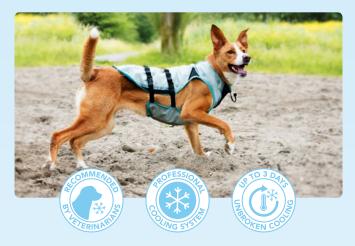

### **DRY® COOLING VEST DOG**

### WHEN TO USE?

- DURING A WALK, HOLIDAY OR WHENEVER NEEDED
  Offers cooling while walking, hiking, climbing or trail running
  during holiday or car rides\*
  for indoor and outdoor use
- CONTROL DURING HIGH TEMPERATURES
  For dogs with breathing difficulties (short-nosed breeds)
  older or sick dogs
  working dogs
- + IN CASE OF MEDICAL CONDITIONS OR SKIN PROBLEMS Could offer a cooling effect in case of wounds and allergies. Contact a veterinarian in case of use for medical purposes.

### FEATURES DRY® COOLING VEST DOG

- ✓ Safe patented cooling technology
- ✓ Valve cap for filling with water
- ✓ Adjustable elastic bands
- ✓ Direct cooling up to 3 days and refillable up to 800 times
- Cools the dog's back, chest and belly
- ✓ The vest is 100% dry
- ✓ Available in 1 color and 5 sizes

Scan the  $\Omega R$  code for more information or go to www.suitical.com/coolingvest

\*You should NEVER leave your dog alone in a car, even NOT while wearing the DRY® Cooling Vest!