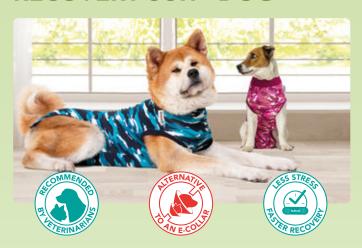

## RECOVERY SUIT® DOG

#### FEATURES RECOVERY SUIT® DOG

- ✓ Alternative to an e-collar
- ✓ Comfortable fully closed design
- ✓ Light blue inner layer simplifies wound control
- ✓ Snaps/poppers for good fixation
- Easy hold-up system for walks. In this way, the Suit can be rolled up inwards and the dog can do its business
- ✓ Breathable 4-way stretch fabric
- ✓ Available in 3 prints and 10 sizes