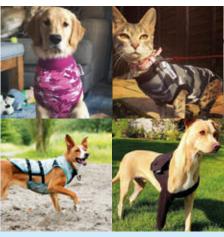

#### FEATURES RECOVERY (DOUBLE) SLEEVE(S)® DOG

- ✓ Soft stretch band
- ✓ Snaps/poppers for good fixation
- ✓ Breathable 4-way stretch fabric
- Available in 1 color and 8 sizes.
- Single sleeve: Can be used for the left or right front leg and can have a calming effect thanks to comfortable pressure around the chest.

**Double sleeves:** Protect both front legs and offer extra comfort at the elbows. The sleeves can have a calming effect on dogs.

Scan the QR code for more information or go to www.suitical.com/sleeves

## DRY® COOLING VEST DOG

#### FEATURES DRY® COOLING VEST DOG

- ✓ Safe patented cooling technology
- ✓ Valve cap for filling with water
- ✓ Adjustable elastic bands
- ✓ Direct cooling up to 3 days and refillable up to 800 times
- ✓ Cools the dog's back, chest and belly
- ✓ The vest is 100% dry
- ✓ Available in 1 color and 5 sizes