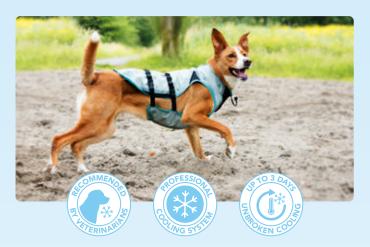

## DRY® COOLING VEST DOG

#### FEATURES DRY® COOLING VEST DOG

- ✓ Safe patented cooling technology
- ✓ Valve cap for filling with water
- ✓ Adjustable elastic bands
- ✓ Direct cooling up to 3 days and refillable up to 800 times
- ✓ Cools the dog's back, chest and belly
- ✓ The vest is 100% dry
- ✓ Available in 1 color and 5 sizes