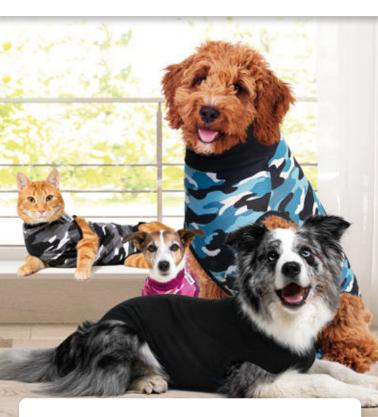

# ONLY THE BEST CARE FOR YOUR LOYAL FRIEND!

## RECOVERY SUIT® DOG

#### FEATURES RECOVERY SUIT® DOG

- ✓ Alternative to an e-collar
- ✓ Comfortable fully closed design
- ✓ Light blue inner layer simplifies wound control
- ✓ Snaps/poppers for good fixation
- Easy hold-up system for walks. In this way, the Suit can be rolled up inwards and the dog can do its business
- ✓ Breathable 4-way stretch fabric
- ✓ Available in 3 prints and 10 sizes