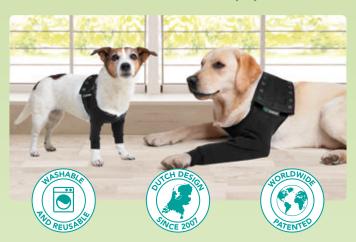

## RECOVERY SUIT® DOG

#### FEATURES RECOVERY SUIT® DOG

- ✓ Alternative to an e-collar
- ✓ Comfortable fully closed design
- ✓ Light blue inner layer simplifies wound control
- ✓ Snaps/poppers for good fixation
- Easy hold-up system for walks. In this way, the Suit can be rolled up inwards and the dog can do its business
- ✓ Breathable 4-way stretch fabric
- ✓ Available in 3 prints and 10 sizes